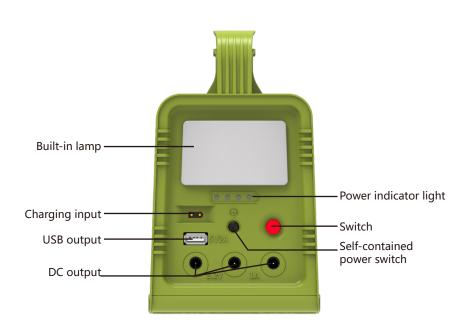

### **Technical Parameters**

| Model                      | BCT-DTB1.0                                                                                                                                                                    |
|----------------------------|-------------------------------------------------------------------------------------------------------------------------------------------------------------------------------|
| DC output                  | Three circuits DC output 3.2V                                                                                                                                                 |
| USB output                 | One circuit output 5V/2A                                                                                                                                                      |
| Battery electric           | LiFePO4 battery 42W·h                                                                                                                                                         |
| Solar panel                | 5V/5W                                                                                                                                                                         |
| Built-in lamp              | 2 Levels, higher power and lower power                                                                                                                                        |
| Lighting time              | One external lamp works 20 hrs;Two external lamps work 10 hrs;Three external lamps work 7 hrs; For the built-in lamp, higher level works 16 hrs and lower level works 32 hrs. |
| External lamp              | Common 6W LED×3pcs                                                                                                                                                            |
| External lamp cable length | 3 m                                                                                                                                                                           |
| Warranty                   | Battery warranty 5 years                                                                                                                                                      |