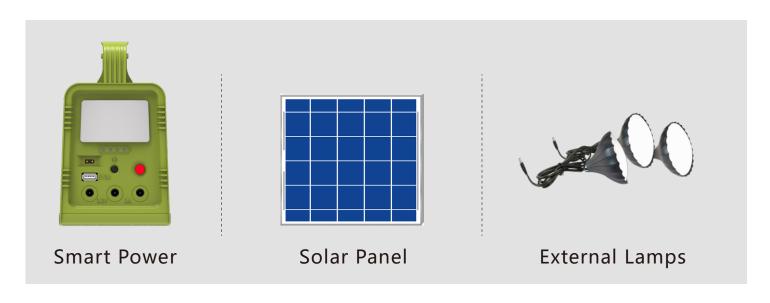

### **Technical Parameters**

| Model                      | BCT-DTB1.0                                                                                                                                                                    |
|----------------------------|-------------------------------------------------------------------------------------------------------------------------------------------------------------------------------|
| DC output                  | Three circuits DC output 3.2V                                                                                                                                                 |
| USB output                 | One circuit output 5V/2A                                                                                                                                                      |
| Battery electric           | LiFePO4 battery 42W·h                                                                                                                                                         |
| Solar panel                | 5V/5W                                                                                                                                                                         |
| Built-in lamp              | 2 Levels, higher power and lower power                                                                                                                                        |
| Lighting time              | One external lamp works 20 hrs;Two external lamps work 10 hrs;Three external lamps work 7 hrs; For the built-in lamp, higher level works 16 hrs and lower level works 32 hrs. |
| External lamp              | Common 6W LED×3pcs                                                                                                                                                            |
| External lamp cable length | 3 m                                                                                                                                                                           |
| Warranty                   | Battery warranty 5 years                                                                                                                                                      |