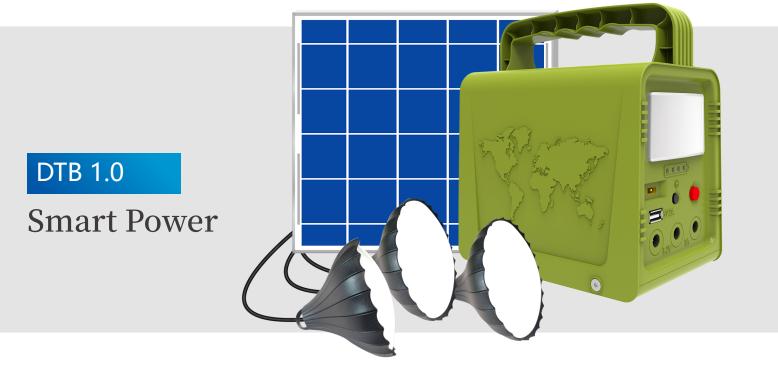

PV Energy Storage System-Smart Power(mobile charging+)

#### **Smart Power**

This product is a type of portable micro generation system which is designed for no or lack of electricity area. It can be used at home, outside or commercial area, field operation, camping, breeding industry, farm, night market and agritainment, etc. It also can be used as emergency lighting.