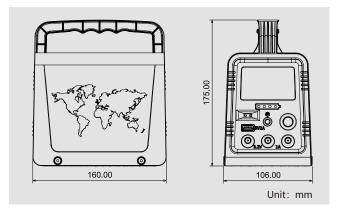

PV Energy Storage System-Smart Power(mobile charging+)

## **Product Introduction**



#### **Smart Power**

This product is a type of portable micro generation system which is designed for no or lack of electricity area. It can be used at home, outside or commercial area, field operation, camping, breeding industry, farm, night market and agritainment, etc. It also can be used as emergency lighting.

- No need electricity bill;
- Easy installation;
- Energy saving;
- Long life span.

#### Advantages

- Compact design, small size, convenient to carry.
- Integrated design, mould production, easy installation.
- Using LiFePO4 battery, the life span is more than 12 years.
- Anti-dust design, DC output, safe and reliable.
- Integrated packing, easy transportation.

#### **Product Size**



### **Technical Parameters**

| Model                      | BCT-DTB1.0                                                                                                                                                                    |
|----------------------------|-------------------------------------------------------------------------------------------------------------------------------------------------------------------------------|
| DC output                  | Three circuits DC output 3.2V                                                                                                                                                 |
| USB output                 | One circuit output 5V/2A