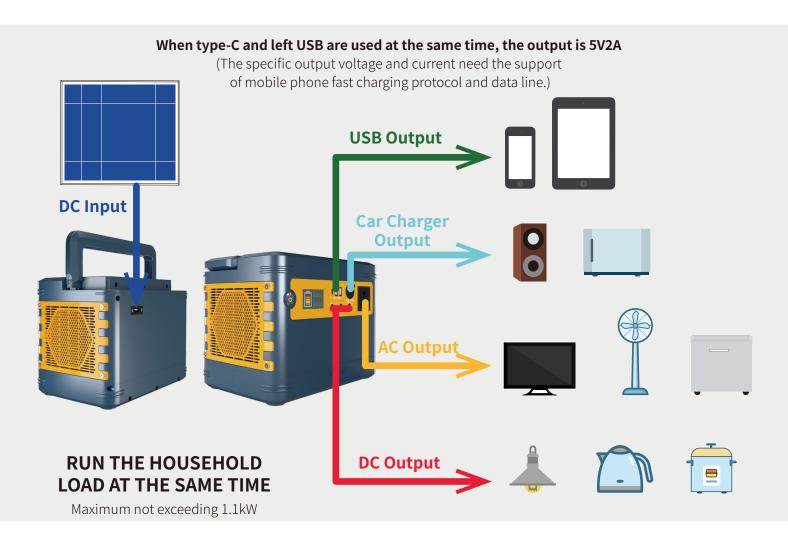

#### **INSTRUCTIONS**

Type-C Output

USB Output

220V AC Output

Car Charger Output

DC Output