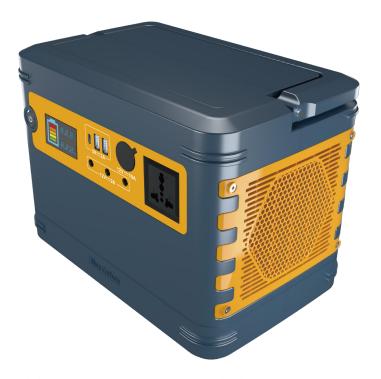

#### **ADVANTAGES**

- Integrated design, with generation, storage and usage integrated; modular production, easy installation.
- Dust-proof instruction, with its own inverter design, can directly supply electricity for electric appliances, to achieve a full range of energy supply.
- Lithium iron phosphate battery, the discharge depth reaches 95%. Under the discharge ratio of less than 0.5C, service life is up to 15 years, with high safety factor.
- No maintenance, no fuel consumption, no noise, flexible charging mode, saving money, reducing carbon emissions, energy saving and environmental protection;
- Compact appearance design, small size, with folding handle, portable, convenient and easy to store;
- High quality aluminium magnesium alloy, anti-corrosion, substantial, durable, artistic, practical.
- Integrated packaging, safe and convenient to transport.

#### **INSTRUCTIONS**

Type-C Output

USB Output

220V AC Output

Car Charger Output

DC Output