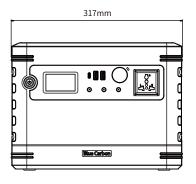

| Model                            | BCT-SPS 1kWh             |
|----------------------------------|--------------------------|
| Storage Capacity                 | 80Ah/12.8V               |
| Standard Capacity                | 1024Wh                   |
| USB Output                       | Two output 5V/2A, 9V/2A  |
| DC Output                        | Three output 12V/2A      |
| Car Charger Output               | 12V/10A                  |
| Type-C Output                    | 5V/2A, 9V/2A, /12V/2A    |
| Charging Voltage                 | 14.6-20V                 |
| Cut-Off                          | 2.5V single cell         |
| AC Output Power                  | 220V/1.1KW               |
| AC Output Frequency              | 50Hz; Pure sine wave     |
| Depth of Discharge               | >80%                     |
| Self-Discharge (25°C)            | <3%/month                |
| Working Temperature<br>Range     | -20°C—70°C               |
| Recommended<br>Temperature Range | 10°C-45°C                |
| Warranty                         | Battery warranty 3 years |
| Product Size                     | 317×241×204mm            |
|                                  |                          |