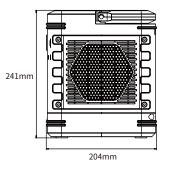

| Model                            | BCT-SPS 1kWh             |
|----------------------------------|--------------------------|
| Storage Capacity                 | 80Ah/12.8V               |
| Standard Capacity                | 1024Wh                   |
| USB Output                       | Two output 5V/2A, 9V/2A  |
| DC Output                        | Three output 12V/2A      |
| Car Charger Output               | 12V/10A                  |
| Type-C Output                    | 5V/2A, 9V/2A, /12V/2A    |
| Charging Voltage                 | 14.6-20V                 |
| Cut-Off                          | 2.5V single cell         |
| AC Output Power                  | 220V/1.1KW               |
| AC Output Frequency              | 50Hz; Pure sine wave     |
| Depth of Discharge               | >80%                     |
| Self-Discharge (25°C)            | <3%/month                |
| Working Temperature<br>Range     | -20°C—70°C               |
| Recommended<br>Temperature Range | 10°C-45°C                |
| Warranty                         | Battery warranty 3 years |
| Product Size                     | 317×241×204mm            |
|                                  |                          |