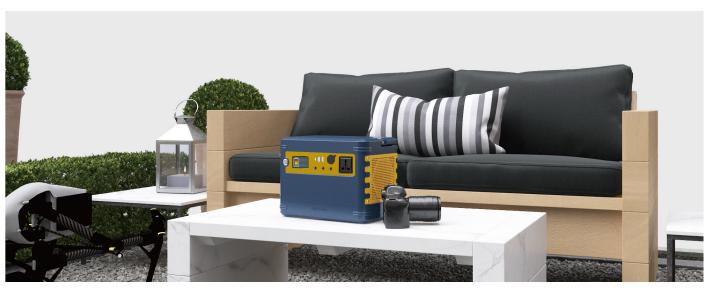

# 1kWh

SOLAR-STORAGE-APPLICATION INTEGRATED SYSTEM

1kWh solar system can be charged by solar, to store the electricity, with inverter built-in, can directly supply the power to the electric appliances when power outage. It is one comprehensive storage system integrating generation, storage and usage. Unlike generators, 1kWh solar system need no maintenance, no fuel consumption, and no noise, make your home lights always on, home appliances always run. It is easy to install, simple design, and perfect fit for a variety of architectural styles, apply for family, business, industry, aquaculture, planting, field work, camping tourism, night market, etc.

### **APPLICATION PLACES**

## **APPLICATION PLACES**