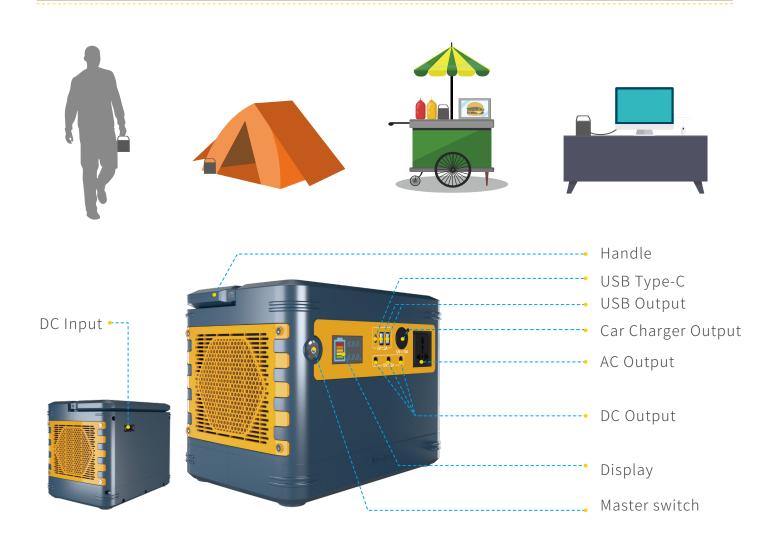

# 1kWh

SOLAR-STORAGE-APPLICATION INTEGRATED SYSTEM

1kWh solar system can be charged by solar, to store the electricity, with inverter built-in, can directly supply the power to the electric appliances when power outage. It is one comprehensive storage system integrating generation, storage and usage. Unlike generators, 1kWh solar system need no maintenance, no fuel consumption, and no noise, make your home lights always on, home appliances always run. It is easy to install, simple design, and perfect fit for a variety of architectural styles, apply for family, business, industry, aquaculture, planting, field work, camping tourism, night market, etc.

#### **INSTRUCTIONS**

Type-C Output

USB Output

220V AC Output

Car Charger Output

DC Output

### **APPLICATION PLACES**

## **APPLICATION PLACES**